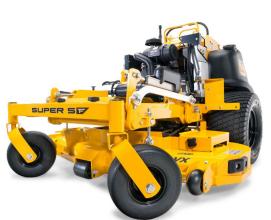

- 38.5 HP EFI Kawasaki
- □ 21cc Hydro-Gear Pumps
- □ 5 year 1200 HR Warranty
- Duel Fuel Tanks
- **u** Cuts up to 15 mph
- □ Electric Raise/Lower Deck